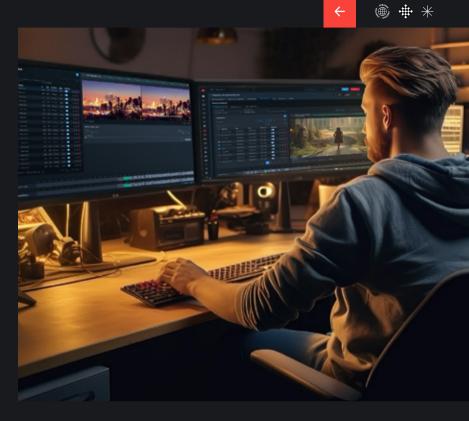

#### **Fast Deduplication**

Al-powered FrameDNA<sup>™</sup> automatically detects unique and duplicate assets frame-by-frame in minutes.

# **User-Friendly UI**

View clips on a timeline or list. Easily approve or reject clips and create new versions.